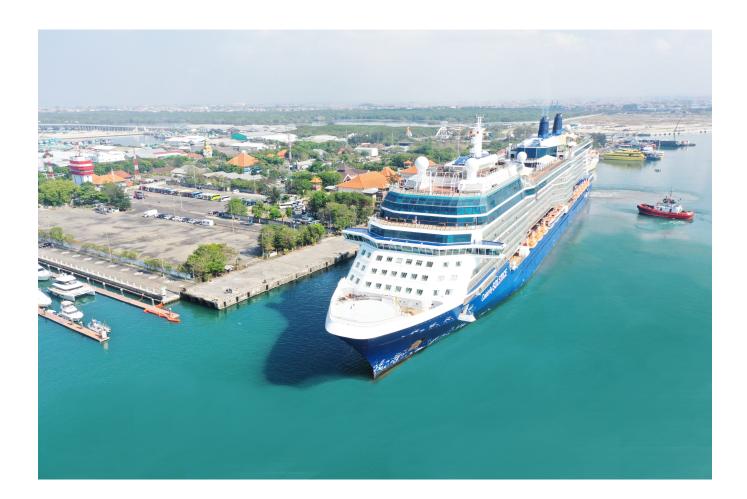

## Pelindo Benoa Successfully Docks 317 Meter Jumbo Cruise, Celebrity Solstice Cruise

Admin -- 31 October 2023

**Denpasar, October 30, 2023** - Pelindo Benoa has again succeeded in resuscitating a jumbo-sized ship, this time it was the turn of the Celebrity Solstice cruise to dock at Benoa Port. The ship with a length of 317 meters and a width of 37 meters is the largest ship that has ever stopped at Benoa Port.

Celebrity Solstice arrives and docks at Benoa Harbor Bali, Monday morning (30/10). Her arrival was welcomed by Deputy for Coordination of Maritime and Energy Sovereignty of the Coordinating Ministry Marves Jodi Mahardi, Deputy for Tourism Products and Organization of Activities of the Ministry of Parekraf Vincent Jemedu, and Pelindo Strategy Director Prasetyo. To welcome tourists, Pelindo also presents a number of MSME stands in the passenger terminal area that will market local Balinese products.

With a weight of 121,878 GT, Celebrity Solstice is the largest ship to ever stop at Benoa Harbor. The ship is also recorded to carry 3,944 people consisting of 2,776 passengers and 1,168 crew members. Which is the ship with the largest number of passengers ever docked at Benoa Port.