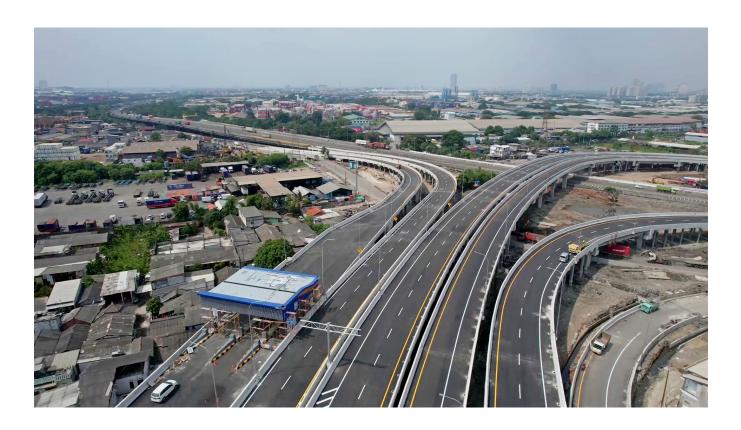

For information, toll road users from the direction of Cibitung, Telaga Asih, Gabus, and Tarumajaya who are going to Cilincing IC can enter through the Marunda Toll Gate (GT) towards the JORR-1 Toll Road, via the Tanjung Priok Access Toll (ATP) section towards Tanjung Priok up to the Inner City Toll Road, then for

users who are going towards Cikunir, Pasar Minggu, to Pondok Indah, can access Ramp 4, while road users who want to exit onto the arterial road can take the far left lane towards GT Semper.

PT Pelindo Logistics Solutions (SPSL) through PT Cibitung Tanjung Priok Port Tollways (PT CTP) will work together with Hutama Karya as the operator of the Tanjung Priok Access Toll Road regarding the operation of GT Marunda and GT Semper so that it will provide convenience for toll road users during operation. functionally to support the flow of logistics vehicles and the smooth flow of homecoming and goods ahead of and throughout Eid 2023.

Road users who will take advantage of the Cibitung - Cilincing Toll Road when the flow is heading towards West Java, Central Java, and so on, can go through the On Ramp from the East Semper artery towards Marunda, and can go directly to the Jakarta - Cikampek Toll Road towards Cibitung around KM 25 (Cibitung IC), via GT Cibitung 2 and can continue the journey to the