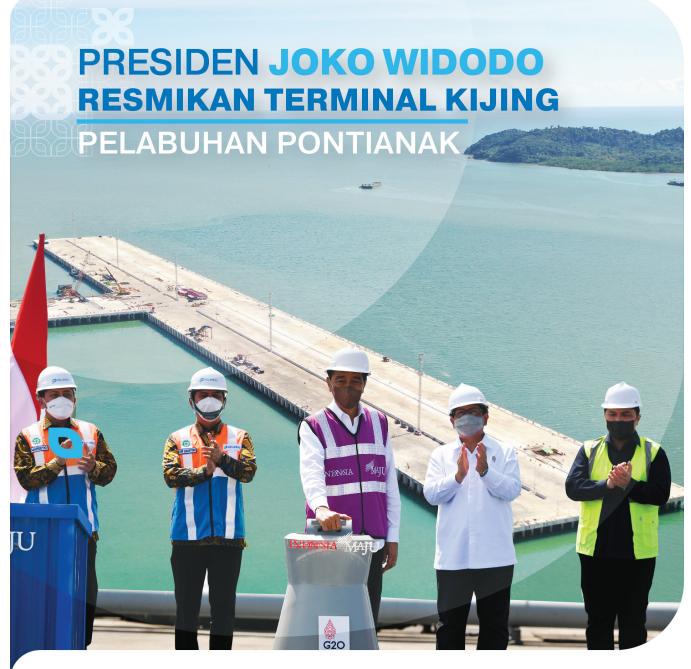

## President Joko Widodo Inaugurates Kijing Terminal, Pontianak Port

Admin -- 10 August 2022

Mempawah, August 9, 2022 – President Joko Widodo inaugurated Kijing Terminal. The terminal, which is located in Mempawah Regency, West Kalimantan Province, is later targeted to gradually replace Pontianak Port. Currently, the utilization of Dwikora Port which is located in an urban area is optimal. With limited land, the expansion of Dwikora Port is also difficult.

Present at the inauguration ceremony were Minister of State-Owned Enterprises Erick Thohir, Minister of Transportation Budi Karya Sumadi, as well as Minister of Public Works and Public Housing Basuki Hadimuljono, Governor of West Kalimantan Province Sutarmidji, Regent of Mempawah Erlina Ria Norsan, Board of Commissioners and Directors of PT Pelabuhan Indonesia (Persero)/Pelindo, as well as traditional, religious and community leaders of Mempawah Regency.